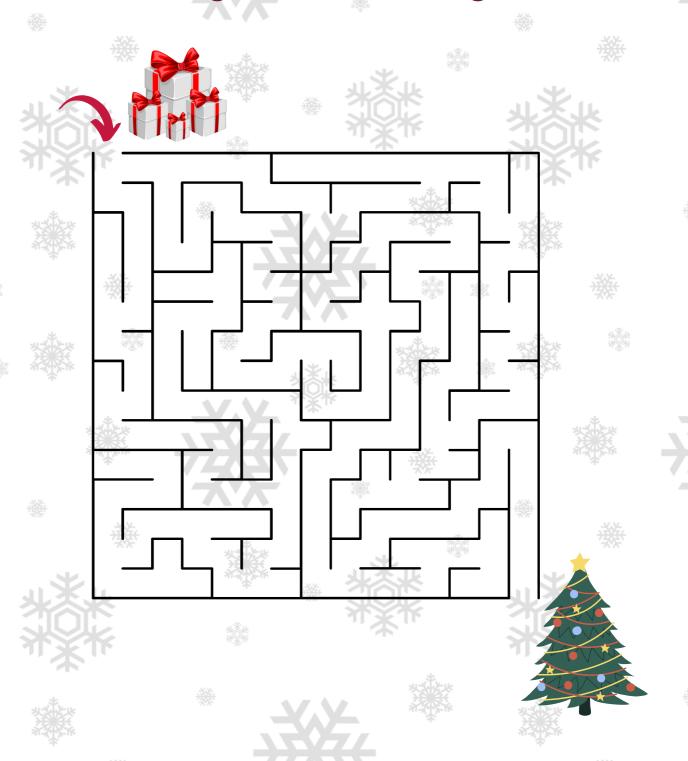

#### Christmas Maze

Put the presents under the tree by finding the way through!